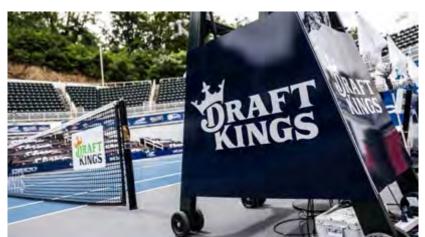

# JERSEY SIGNAGE

World TeamTennis has introduced in 2020 player jersey patch logos in multiple placements.