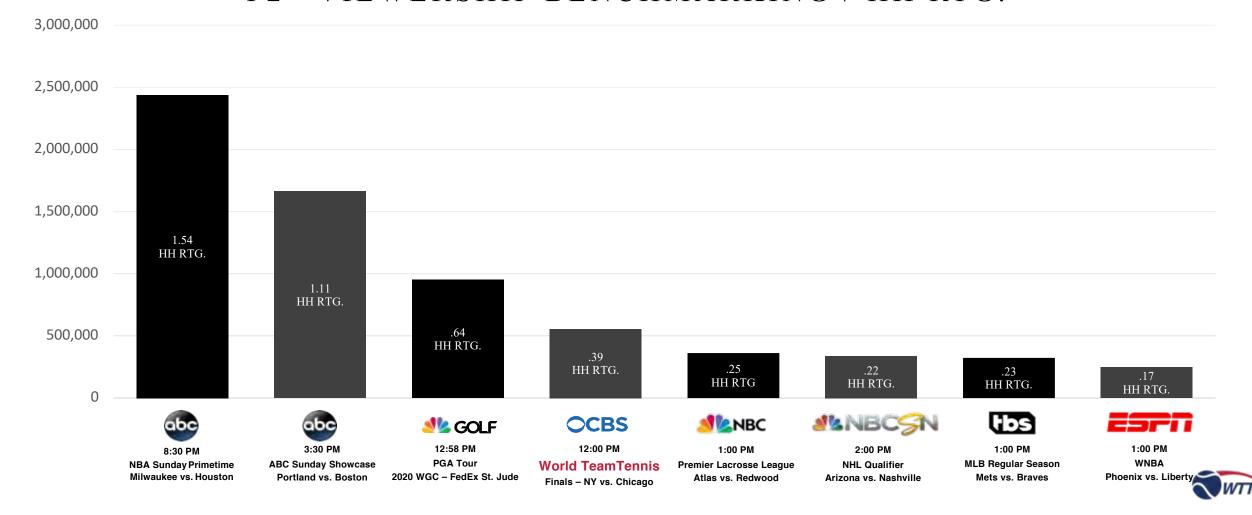

#### BROADCAST NUMBERS FOR WTT FINALS 8/2/20

#### P2+ VIEWERSHIP BENCHMARKING / HH RTG.