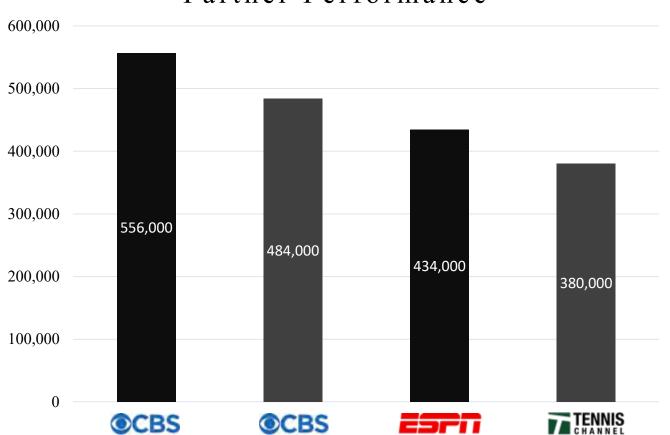

### **BROADCAST NUMBERS**

#### Partner Performance

Highest In History\*

Finals were highest ever rated WTT match in it's 45-year history

Simple Math

HH 31 (000) x 14 Matches = 434 (000)

Simple Math

HH 20 (000) x 19 Matches = 380 (000)